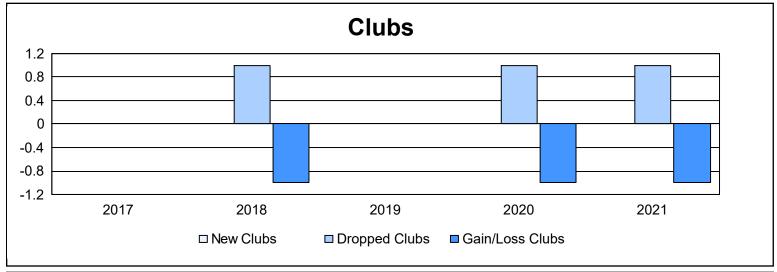

District 38 O As of June 2021 Cumulative

| Year      | New<br>Clubs | Dropped<br>Clubs | Gain/<br>Loss<br>Clubs | New<br>Members | Charter<br>Members | Reinstate<br>Members | Transfer<br>Members | Total<br>Member<br>Added | Total<br>Members<br>Dropped | Gain/<br>Loss<br>Members |
|-----------|--------------|------------------|------------------------|----------------|--------------------|----------------------|---------------------|--------------------------|-----------------------------|--------------------------|
| 2016-2017 | 0            | 0                | 0                      | 65             | 0                  | 0                    | 6                   | 71                       | 67                          | 4                        |
| 2017-2018 | 0            | 1                | -1                     | 58             | 0                  | 3                    | 3                   | 64                       | 98                          | -34                      |
| 2018-2019 | 0            | 0                | 0                      | 46             | 0                  | 2                    | 2                   | 50                       | 65                          | -15                      |
| 2019-2020 | 0            | 1                | -1                     | 39             | 0                  | 7                    | 0                   | 46                       | 104                         | -58                      |
| 2020-2021 | 0            | 1                | -1                     | 58             | 0                  | 1                    | 2                   | 61                       | 74                          | -13                      |
| Average   | 0            | 1                | -1                     | 53             | 0                  | 3                    | 3                   | 58                       | 82                          | -23                      |